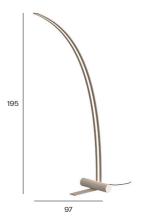

NASTRO 563.63 Floor

Class: Degree of protection IP40, insulation class 1.

Note: Available in 110/120V

**C** € ⊕ IP40

| code   | source          | lumens  | dimmability     | hardware finishes<br>+ cylinder | cable (cm) | dimensions<br>(cm) | LED       |  |
|--------|-----------------|---------|-----------------|---------------------------------|------------|--------------------|-----------|--|
| 563.63 | LED<br>220/240V | 6900 Lm | dimmer on cable | all color<br>combos             | 300        | H 195 x D 97       | 49W 2700K |  |