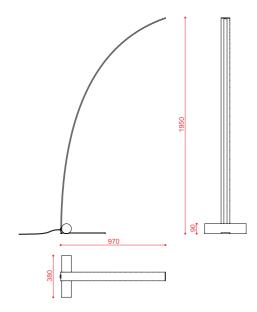

Class: Degree of protection IP40, insulation class 1.

Note: Available in 110/120V

**C** € ⊕ IP40

| code   | source          | lumens  | dimmability     | hardware finishes<br>+ cylinder | cable (cm) | dimensions<br>(cm) | LED       |  |
|--------|-----------------|---------|-----------------|---------------------------------|------------|--------------------|-----------|--|
| 563.63 | LED<br>220/240V | 6900 Lm | dimmer on cable | all color<br>combos             | 300        | H 195 x D 97       | 49W 2700K |  |

measurements in mm