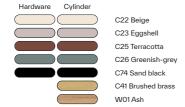

## Design: Studiopepe

**Description:** The Nastro floor lamps sees an epoxy powder coated aluminum band structure accompanied by a cylindric weight that counterbalances its flexuosity, in a refined visual balance. The light source consists of a dimmable LED strip; the cylinders are available in epoxy powder coated metal, in wood and in brushed brass.

Class: Degree of protection IP40, insulation class 1.

Note: Available in 110/120V

**C** € ⊕ IP40

| code   | source          | lumens  | dimmability     | hardware finishes<br>+ cylinder | cable (cm) | dimensions<br>(cm) | LED       |  |
|--------|-----------------|---------|-----------------|---------------------------------|------------|--------------------|-----------|--|
| 563.63 | LED<br>220/240V | 6900 Lm | dimmer on cable | all color<br>combos             | 300        | H 195 x D 97       | 49W 2700K |  |